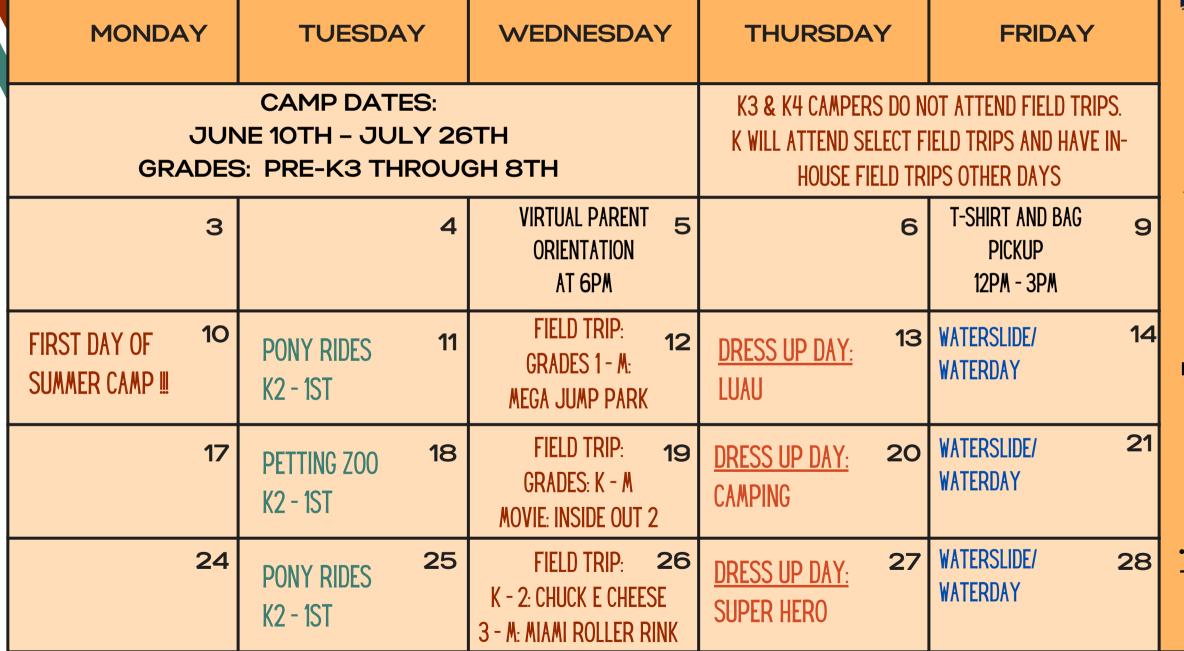

• KINDER ATTENDING FIELD TRIP WILL BE OPTIONAL, A REGRETS FORM MUST BE FILLED OUT BY MONDAY.

WEEK 1

WEEK 2

WEER 3